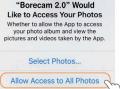

"Borecam 2.0" would like to find and connect to devices on your local network. This app will be able to discover and connect to devices on the networks you use.

Don't Allow