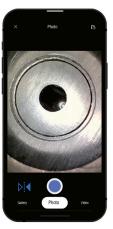

#### **App Instructions**

- Rotate: Click to rotate the image
- 2. Screen Mirroring: Click to enter into Screen Mirroring Mode
- 3. Gallery: Click to check the photos/videos
  - Shoot Button: Click to take a photo/video record
- Photo: Click to enter into Photo Mode
- Video: Click to enter into Video Mode