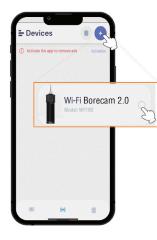

## Connecting Your Device to the Borecam 2.0

1. Press the power button to turn on the Borecam. The button will blink slowly to indicate that WIFI is not connect to your device.

2. Go into the WIFI settings on your device, choose and connect with "Borecam2.0". The power button will stop blinking and turn solid when connected. **Note:** when in use, if the power button begins flashing quickly, the unit needs to be recharged. 3. Open the "Borecam 2.0" app, click the + button to add "Borecam 2.0" and start using it.

"Borecam 2.0" would like to find and connect to devices on your local network. This app will be able to discover and connect to devices on the networks you use.

Don't Allow