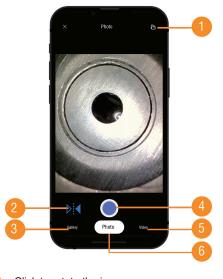

#### **App Instructions**

- Rotate: Click to rotate the image
- 2. Screen Mirroring: Click to enter into Screen Mirroring Mode
- 3. Gallery: Click to check the photos/videos
  - Shoot Button: Click to take a photo/video record
- Photo: Click to enter into Photo Mode
- Video: Click to enter into Video Mode