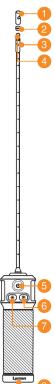

Mirror Lock Ring

- Camera Lens
- LED Lights
- Power Button
- Photo Button
- Camera Light
- 3. Type-C Charging Port

|  | Speci                | fications               |
|--|----------------------|-------------------------|
|  | Optical Sensor       | CMOS                    |
|  | FOV                  | 80°                     |
|  | Depth of Field       | 30-80mm                 |
|  | Resolution           | Max to 1920*1080        |
|  | Power Input          | DC 5V/1A                |
|  | Power Supply         | 1800mAh Lithium Battery |
|  | Ingress Protection   | Camera IP67 Waterproof  |
|  | WIFI Frequency Bands | 2.4 Ghz                 |
|  |                      |                         |